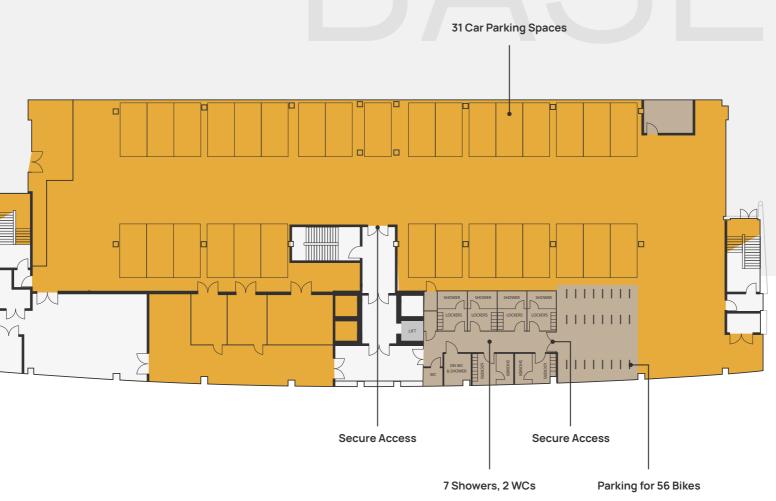

### GROUND FLOOR PLAN

6,713 sq ft (Left)

6,725 sq ft (Right)

4

15,081 sq ft

5