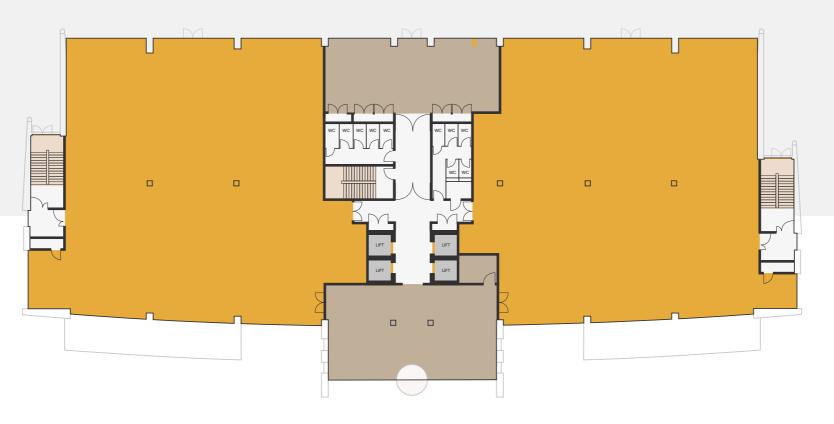

### GROUND FLOOR PLAN

6,713 sq ft (Left)

6,725 sq ft (Right)

4

15,081 sq ft

5