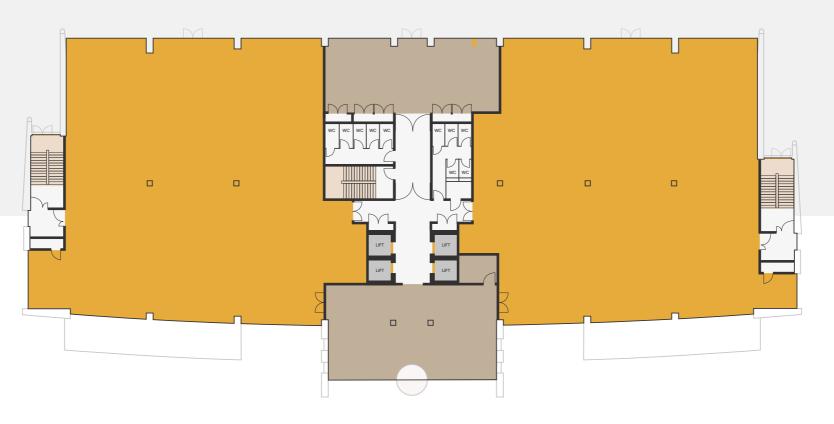

## GROUND FLOOR PLAN

6,713 sq ft (Left)

6,725 sq ft (Right)

4

15,081 sq ft

5

2nd floor: 15,341 sq ft

6