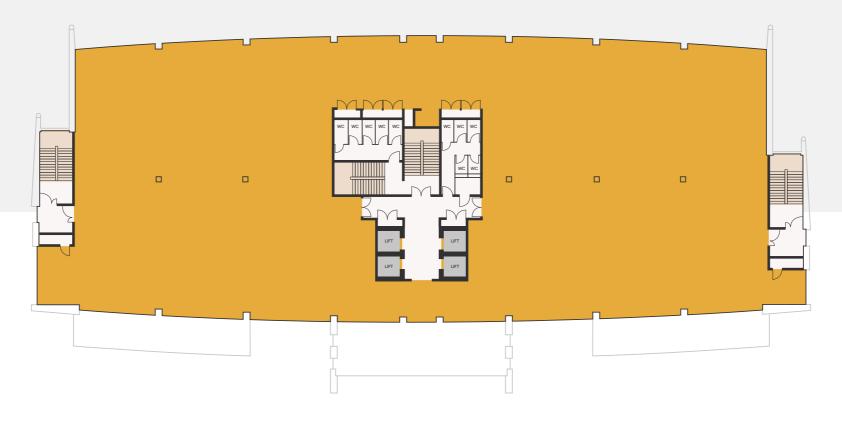

## GROUND FLOOR PLAN

6,713 sq ft (Left)

6,725 sq ft (Right)

4

15,081 sq ft

5

2nd floor: 15,341 sq ft

6