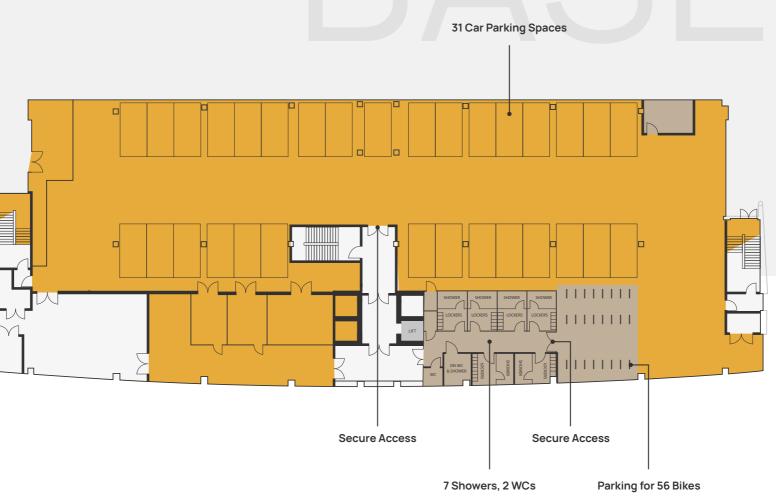

## GROUND FLOOR PLAN

6,713 sq ft (Left)

6,725 sq ft (Right)

4

15,081 sq ft

5

2nd floor: 15,341 sq ft

6