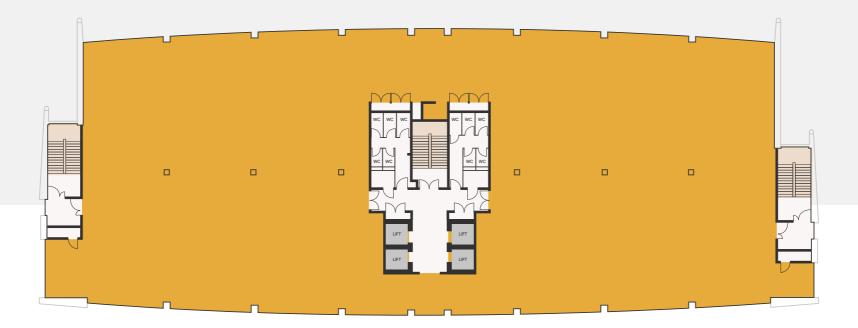

## GROUND FLOOR PLAN

6,713 sq ft (Left)

6,725 sq ft (Right)

4

15,081 sq ft

5

2nd floor: 15,341 sq ft

6