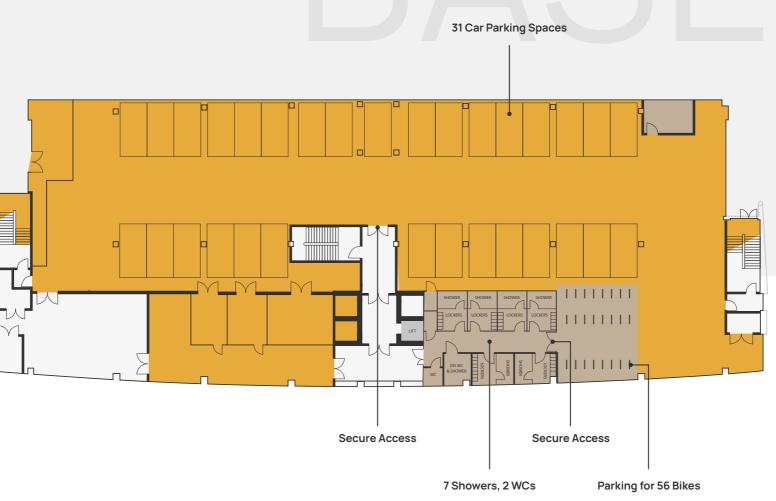

## FLOOR PLANS

| 5TH Right        | 6.734  | 1ST                                | 0FFICE SQ FT 15.081 |
|------------------|--------|------------------------------------|---------------------|
| <sup>2</sup> 4TH | 15.355 | Right                              | 6.725               |
| 3RD              | 15.350 | (Includes wellbeing and cycle hub) | ,                   |
| 2ND              | 15,341 | TOTAL                              | 74.586              |

6,725 sq ft

15,081 sq ft

5

2nd floor: 15,341 sq ft 3rd floor: 15,350 sq ft 4th floor: 15,355 sq ft

FIFTH FLOOR PLAN (RIGHT)

Offices 6,734sq ft