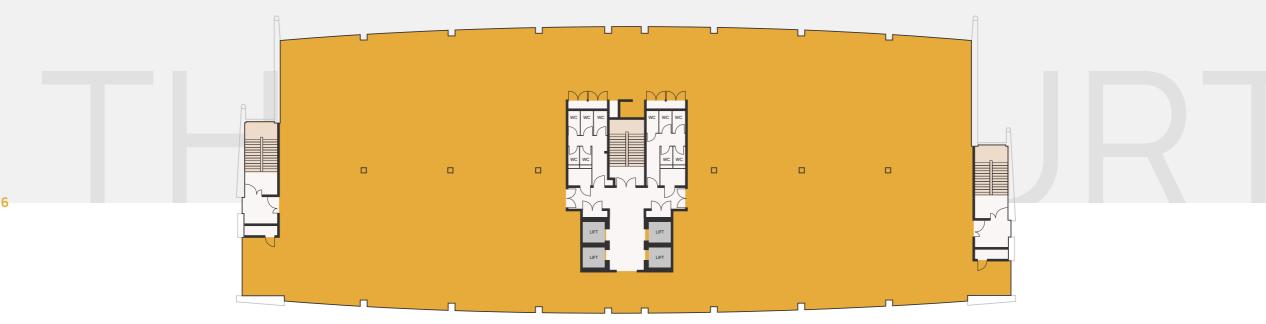

## FLOOR PLANS

| 5TH Right        | 6.734  | 1ST                                | 0FFICE SQ FT 15.081 |
|------------------|--------|------------------------------------|---------------------|
| <sup>2</sup> 4TH | 15.355 | Right                              | 6.725               |
| 3RD              | 15.350 | (Includes wellbeing and cycle hub) | ,                   |
| 2ND              | 15,341 | TOTAL                              | 74.586              |

6,725 sq ft

15,081 sq ft

5

2nd floor: 15,341 sq ft 3rd floor: 15,350 sq ft 4th floor: 15,355 sq ft

FIFTH FLOOR PLAN (RIGHT)

Offices 6,734sq ft