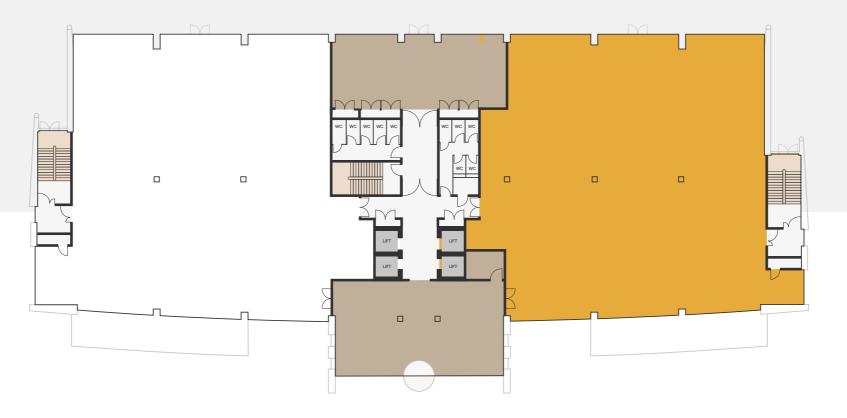

## FLOOR PLANS

| 5TH Right        | 6.734  | 1ST                                | 0FFICE SQ FT 15.081 |
|------------------|--------|------------------------------------|---------------------|
| <sup>2</sup> 4TH | 15.355 | Right                              | 6.725               |
| 3RD              | 15.350 | (Includes wellbeing and cycle hub) | ,                   |
| 2ND              | 15,341 | TOTAL                              | 74.586              |

6,725 sq ft

15,081 sq ft

5

2nd floor: 15,341 sq ft 3rd floor: 15,350 sq ft 4th floor: 15,355 sq ft

FIFTH FLOOR PLAN (RIGHT)

Offices 6,734sq ft