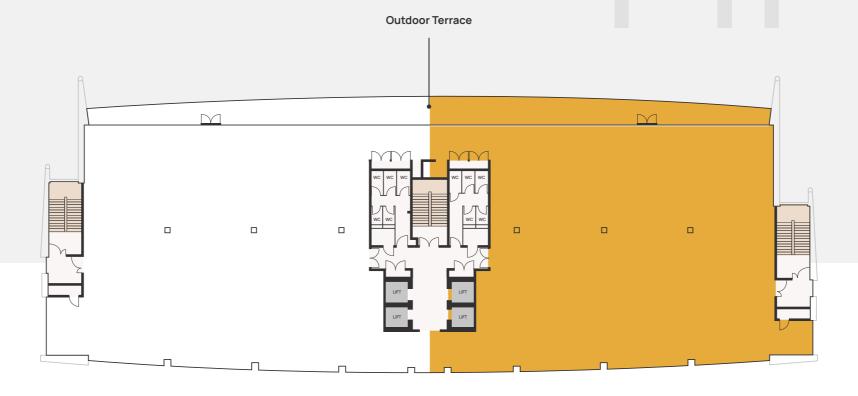

## FLOOR PLANS

| 5TH Right        | 6.734  | 1ST                                | 0FFICE SQ FT 15.081 |
|------------------|--------|------------------------------------|---------------------|
| <sup>2</sup> 4TH | 15.355 | Right                              | 6.725               |
| 3RD              | 15.350 | (Includes wellbeing and cycle hub) | ,                   |
| 2ND              | 15,341 | TOTAL                              | 74.586              |

6,725 sq ft

15,081 sq ft

5

2nd floor: 15,341 sq ft 3rd floor: 15,350 sq ft 4th floor: 15,355 sq ft

FIFTH FLOOR PLAN (RIGHT)

Offices 6,734sq ft