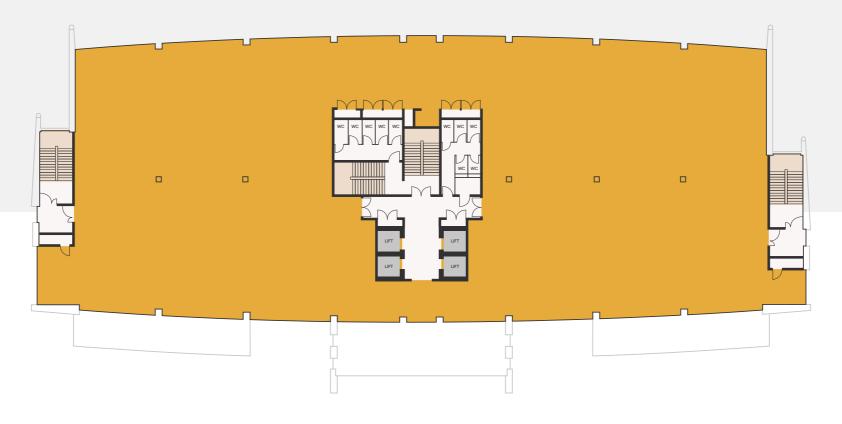

## FLOOR PLANS

| 5TH Right        | 6.734  | 1ST                                | 0FFICE SQ FT 15.081 |
|------------------|--------|------------------------------------|---------------------|
| <sup>2</sup> 4TH | 15.355 | Right                              | 6.725               |
| 3RD              | 15.350 | (Includes wellbeing and cycle hub) | ,                   |
| 2ND              | 15,341 | TOTAL                              | 74.586              |

6,725 sq ft

15,081 sq ft

5

2nd floor: 15,341 sq ft 3rd floor: 15,350 sq ft 4th floor: 15,355 sq ft

FIFTH FLOOR PLAN (RIGHT)

Offices 6,734sq ft