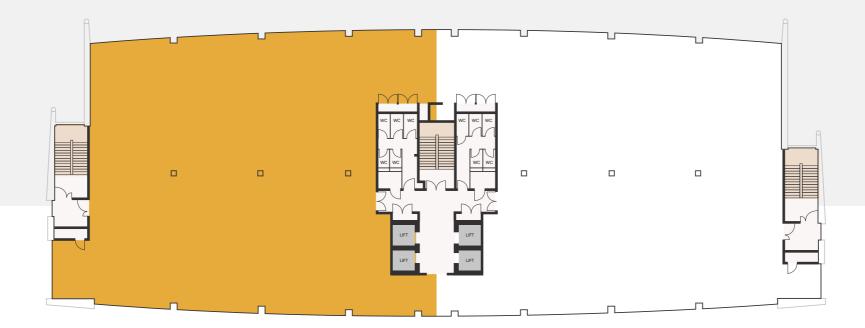

#### GROUND FLOOR PLAN

6,713 sq ft (Left) 6,725 sq ft (Right)

#### FIRST FLOOR PLAN 15,081 sq ft

5

SECOND FLOOR PLAN

7,908 sq ft (Left)

6