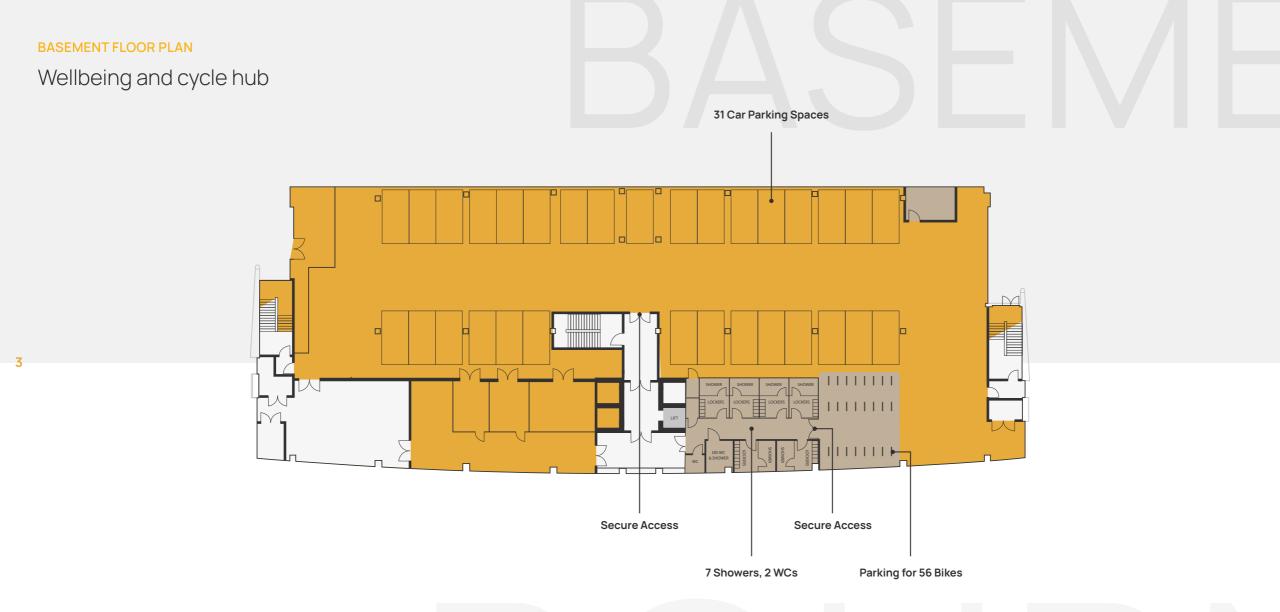

FLOOR PLANS

### BOURN

HIGH QUALITY GRADE A OFFICE SPACE



YOUR NEW HQ IN THE HEART OF THE CITY

1 MANOR HOUSE DRIVE COVENTRY CV1 2TG

## FLOOR PLANS





#### GROUND FLOOR PLAN

6,713 sq ft (Left) 6,725 sq ft (Right)







#### FIRST FLOOR PLAN 15,081 sq ft

5







SECOND FLOOR PLAN

7,908 sq ft (Left)

6





#### BE THE FIRST

# BOURN



CBRE and Bromwich Hardy for themselves and for the vendors or lessors of this property whose agents they are give notice that: (i) the particulars are set out as a general guideline only for the guidance of intending purchasers or lessees and do not constitute, nor constitute part of an offer or contract. (ii) all descriptions, dimensions, references to condition and necessary permission for use and occupation, and other details are given in good faith and are believed to be correct but any intending purchasers or tenants should not rely on them as statements or representation of fact but satisfy the