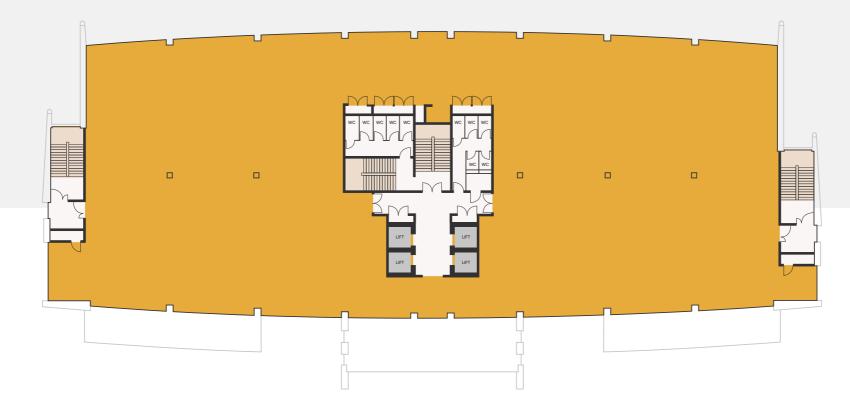

FLOOR PLANS

### BOURN

HIGH QUALITY GRADE A OFFICE SPACE



YOUR NEW HQ IN THE HEART OF THE CITY

1 MANOR HOUSE DRIVE COVENTRY CV1 2TG

## FLOOR PLANS





#### GROUND FLOOR PLAN

6,713 sq ft (Left) 6,725 sq ft (Right)







#### FIRST FLOOR PLAN 15,081 sq ft

5







SECOND FLOOR PLAN

7,908 sq ft (Left)

6





#### BE THE FIRST

# BOURN



CBRE and Bromwich Hardy for themselves and for the vendors or lessors of this property whose agents they are give notice that: (i) the particulars are set out as a general guideline only for the guidance of intending purchasers or lessees and do not constitute, nor constitute part of an offer or contract. (ii) all descriptions, dimensions, references to condition and necessary permission for use and occupation, and other details are given in good faith and are believed to be correct but any intending purchasers or tenants should not rely on them as statements or representation of fact but satisfy themselves by inspection or otherwise as to the correctness of each of them. (iii) no person in the employment of CB