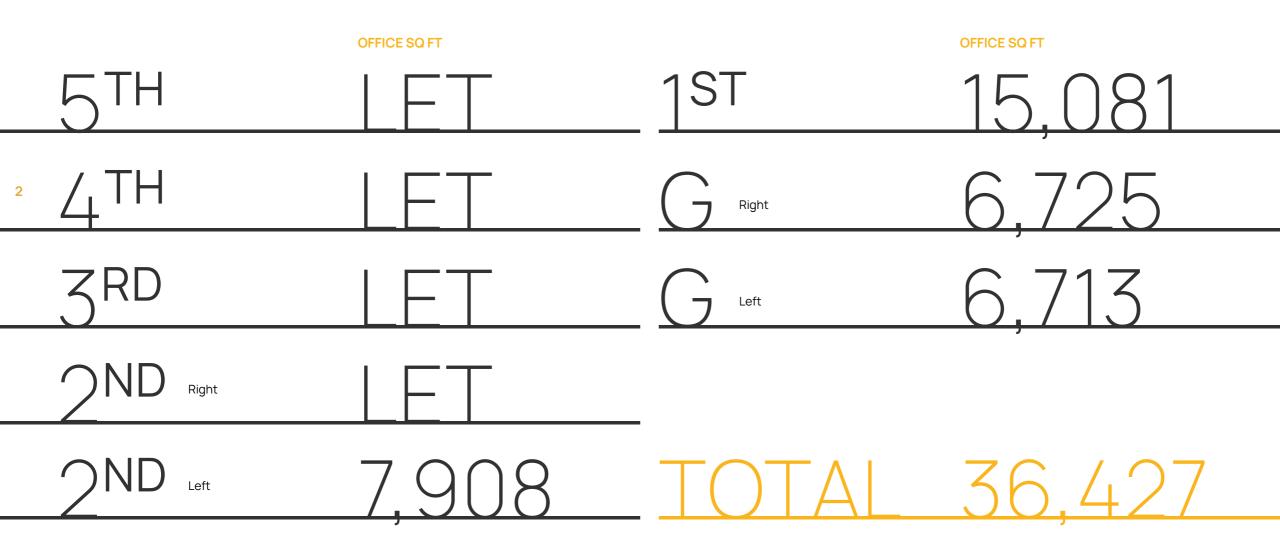

#### GROUND FLOOR PLAN

6,713 sq ft (Left) 6,725 sq ft (Right)

#### FIRST FLOOR PLAN 15,081 sq ft

5

SECOND FLOOR PLAN

7,908 sq ft (Left)

6