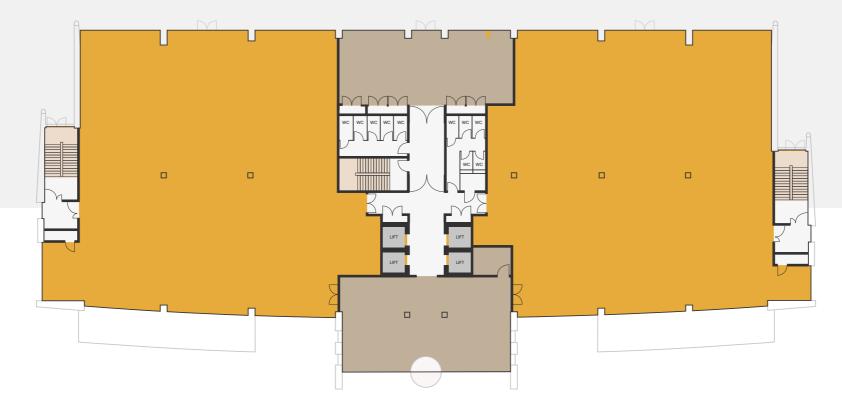

FLOOR PLANS

### BOURN

HIGH QUALITY GRADE A OFFICE SPACE



YOUR NEW HQ IN THE HEART OF THE CITY

1 MANOR HOUSE DRIVE COVENTRY CV1 2TG

## FLOOR PLANS





#### GROUND FLOOR PLAN

6,713 sq ft (Left) 6,725 sq ft (Right)







#### FIRST FLOOR PLAN 15,081 sq ft

5







SECOND FLOOR PLAN

7,908 sq ft (Left)

6





#### BE THE FIRST

# BOURN



CBRE and Bromwich Hardy for themselves and for the vendors or lessors of this property whose agents they are give notice that: (i) the particulars are set out as a general guideline only for the guidance of intending purchasers or lessees and do not constitute, nor constitute part of an offer or contract. (ii) all descriptions, dimensions, references to condition and necessary permission for use and occupation, and other details are given in good faith and are believed to be correct but any intending purchasers or tenants should not rely on them as statements or representation of fact but satisfy themselves by inspection or otherwise as to the correctness of each of